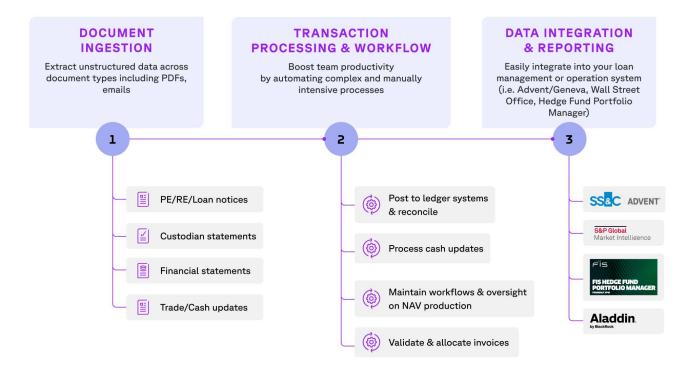

## AI document intelligence solution

Xceptor enhances data management and processing for buy-side firms solving for rising volumes, complex client management, and improved performance. The AI document intelligence solution minimizes manual tasks, streamlines processes, and boosts competitiveness for asset managers. The platform ingests, standardizes, validates, and processes data from any format and source for integration into multiple workflows and systems.

### **Features**

Accurate, automated extraction of unstructured data: Eliminate manual errors with automated, scalable data extraction

Document Management with Microsoft Azure: Utilize cuttingedge document capture AI tools for streamlined document management and classification

#### **Regulatory Compliance:**

Seamlessly meet regulatory and data governance requirements, including KYC and AML

#### Multi-Source Data Integration:

Integrate validated data across various applications and workflows